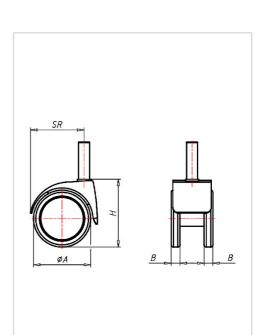

#### Wheel

Casted high quality nylon wheel black

High quality nylon housing - black Swivel bearing with combined plain-ball bearing Wheel brake - glass fibre reinforced Wheel axle revited

Swivel castorWheel-Ø A x width B mm: 75x13+13Load Capacity kg:60Load capacity tested according to EN 12530 and EN 12527Overall height H mm:93Stern mm:11x30Swivel radius SR mm:71Wheel bearing:Nylon plain bearing